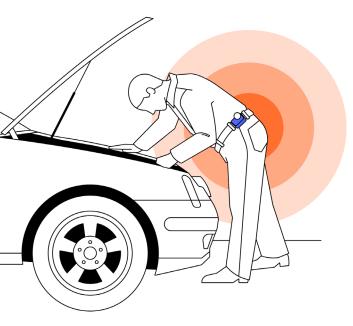

## Proven Loss-Reduction Technology

World-class wearable tech helps protect workers in environments where high strain and sprain injury rates are present, like in the auto dealership industry. The Kinetic Reflex wearable platform detects high risk behaviors and provides data-driven insights to prevent strain & sprain injuries and claims before they happen.

#### Strain & Sprain Claims are Leading Loss Drivers

Among automotive industry workers, strain and sprain claims represent 49% of all indemnity, or lost time, claims. Indemnity claims are also the most expensive, with a much higher than average claim cost.