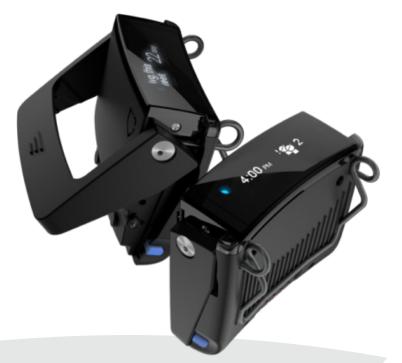

## Proven Loss-Reduction Technology

World-class wearable tech helps protect workers in environments where high strain and sprain injury rates are present, like in the auto dealership industry. The Kinetic Reflex wearable platform detects high risk behaviors and provides data-driven insights to prevent strain & sprain injuries and claims before they happen.

### **Key Benefits**

- Free Wearable Safety Tech
- Proven Loss Reduction
- Nationwide-Backed Policies
- A+ Rated Paper
- Client Dividends

- Premium Savings
- Improved Experience
  Modification
- Best-in-Class Claims Handling